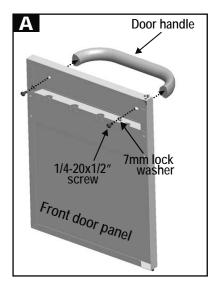

## PRODUCT GUIDE MODEL 463269411

IMPORTANT: Fill out the product record information below.

For support and to register your grill, please visit us at www.charbroil.com

If you have questions or need assistance during assembly, Please call **1-888-430-7870**.